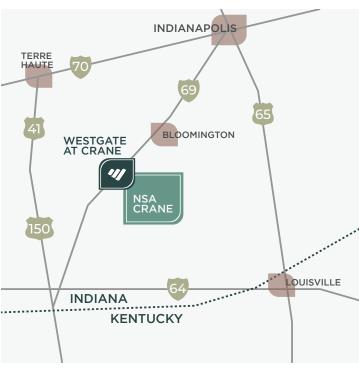

## UNIFIED VISION. STREAMLINED STRATEGY.

- USTF is leading WestGate@Crane's consistent, unified vision and growth strategy supported by the 3 counties, the WestGate@Crane Authority, and our many other partners.
- A streamlined development process with a single point of contact ensures efficient coordination, decision-making, and alignment with the technology park's vision.
- Consolidated land management brings together county stakeholders, maximizing land usage and growth potential.
- A consistent marketing strategy elevates brand awareness, strengthens the technology park's value proposition, and aligns WestGate's business attraction efforts with the park's strategic objectives.